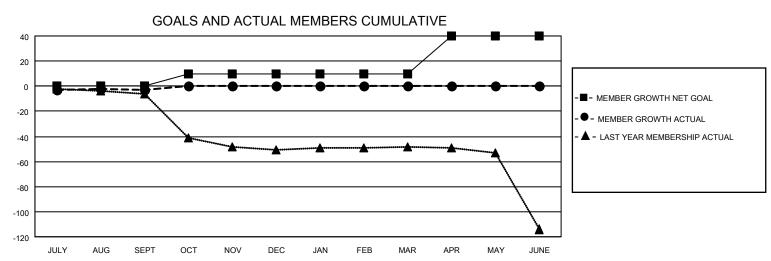

## District 33 A

| Clubs RESULTS FOR 2021-2022 |   |   |   | Members  RESULTS FOR 2021-2022 |    |    |    |
|-----------------------------|---|---|---|--------------------------------|----|----|----|
|                             |   |   |   |                                |    |    |    |
| JULY/AUG/SEPT               | 0 | 0 | 0 | JULY/AUG/SEPT                  | 0  | 28 | 21 |
| OCT/NOV/DEC                 | 0 | 0 | 0 | OCT/NOV/DEC                    | 10 | 0  | 0  |
| JAN/FEB/MAR                 | 1 | 0 | 0 | JAN/FEB/MAR                    | 0  | 0  | 0  |
| APR/MAY/JUNE                | 0 | 0 | 0 | APR/MAY/JUNE                   | 30 | 0  | 0  |